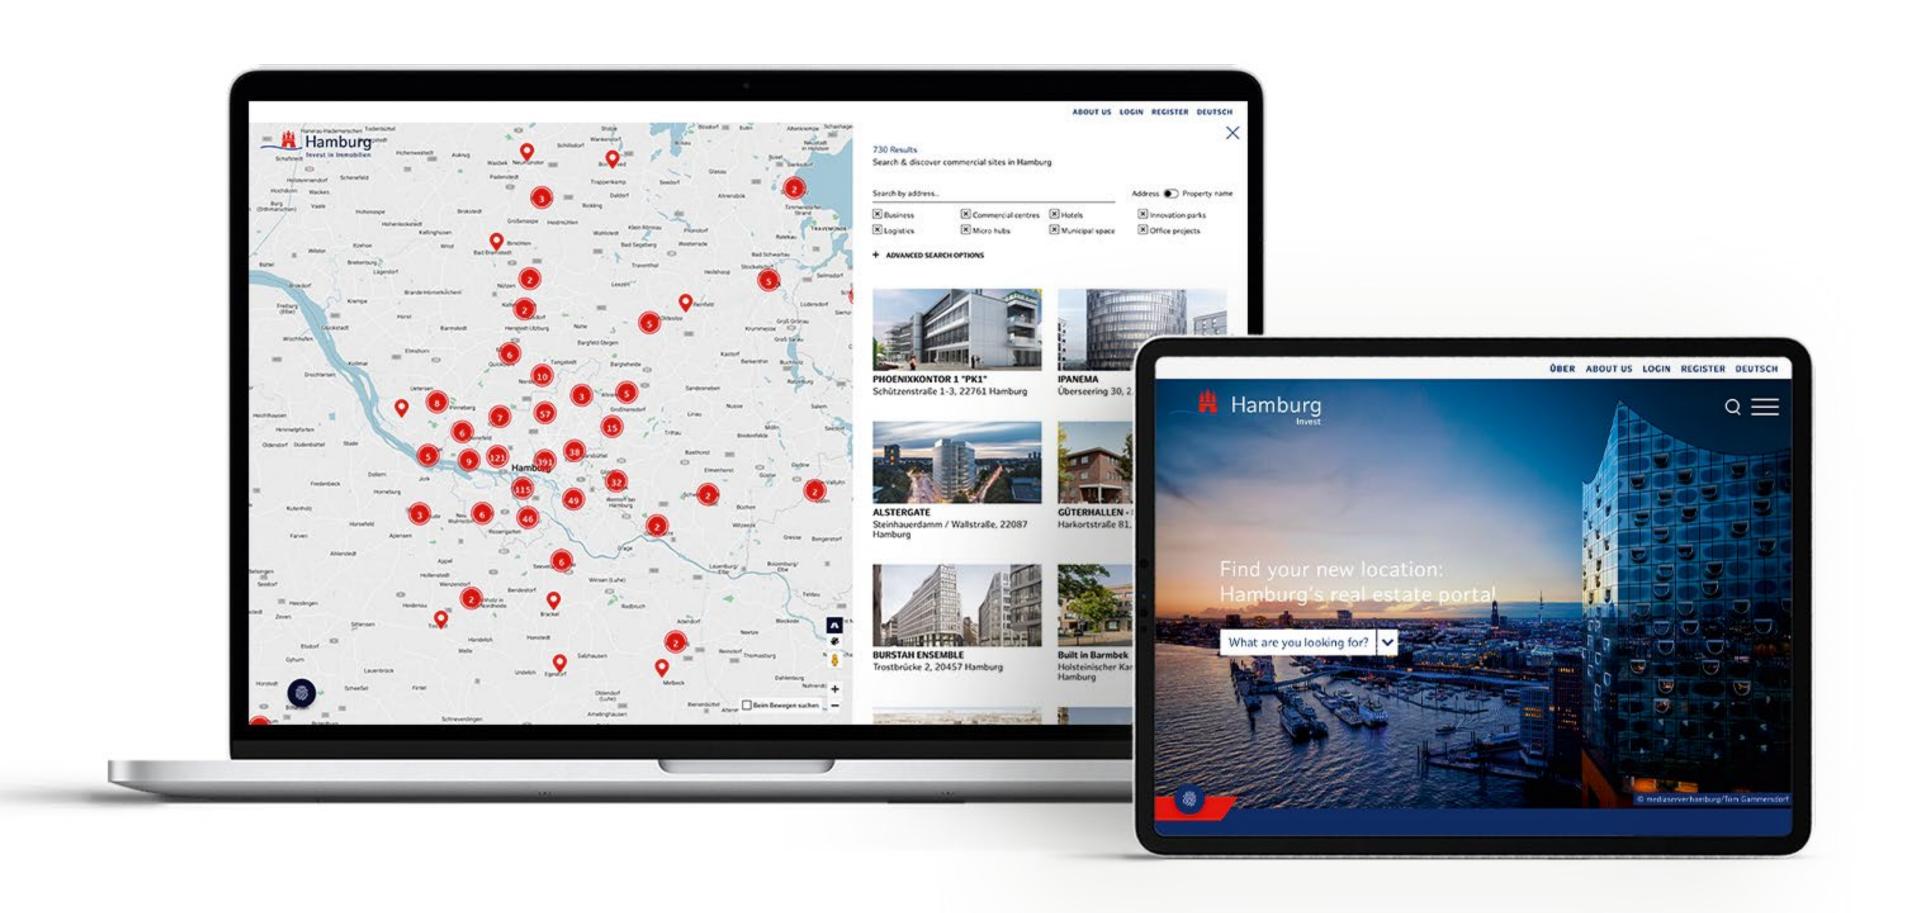

### REAL ESTATE PORTAL

- Transparent, in-depth information on Hamburg's commercial real estate market with a Geospatial map
- Searchable database of over 1,500 municipal and private commercial properties
- Insights into the constantly changing potential for available space
- Profiles of 600+ commercial properties in Hamburg from the following categories: municipal commercial properties, innovation parks, new office & hotel properties, trading estates & craftsmen's yards, logistics and micro hubs
- Additional marketing channel for brokers & real estate vendors
- Convenient transfer of real estate information via the Open-Immo interface
- Ad-free environment for your property description (German & English)

www.invest-immobilien.hamburg